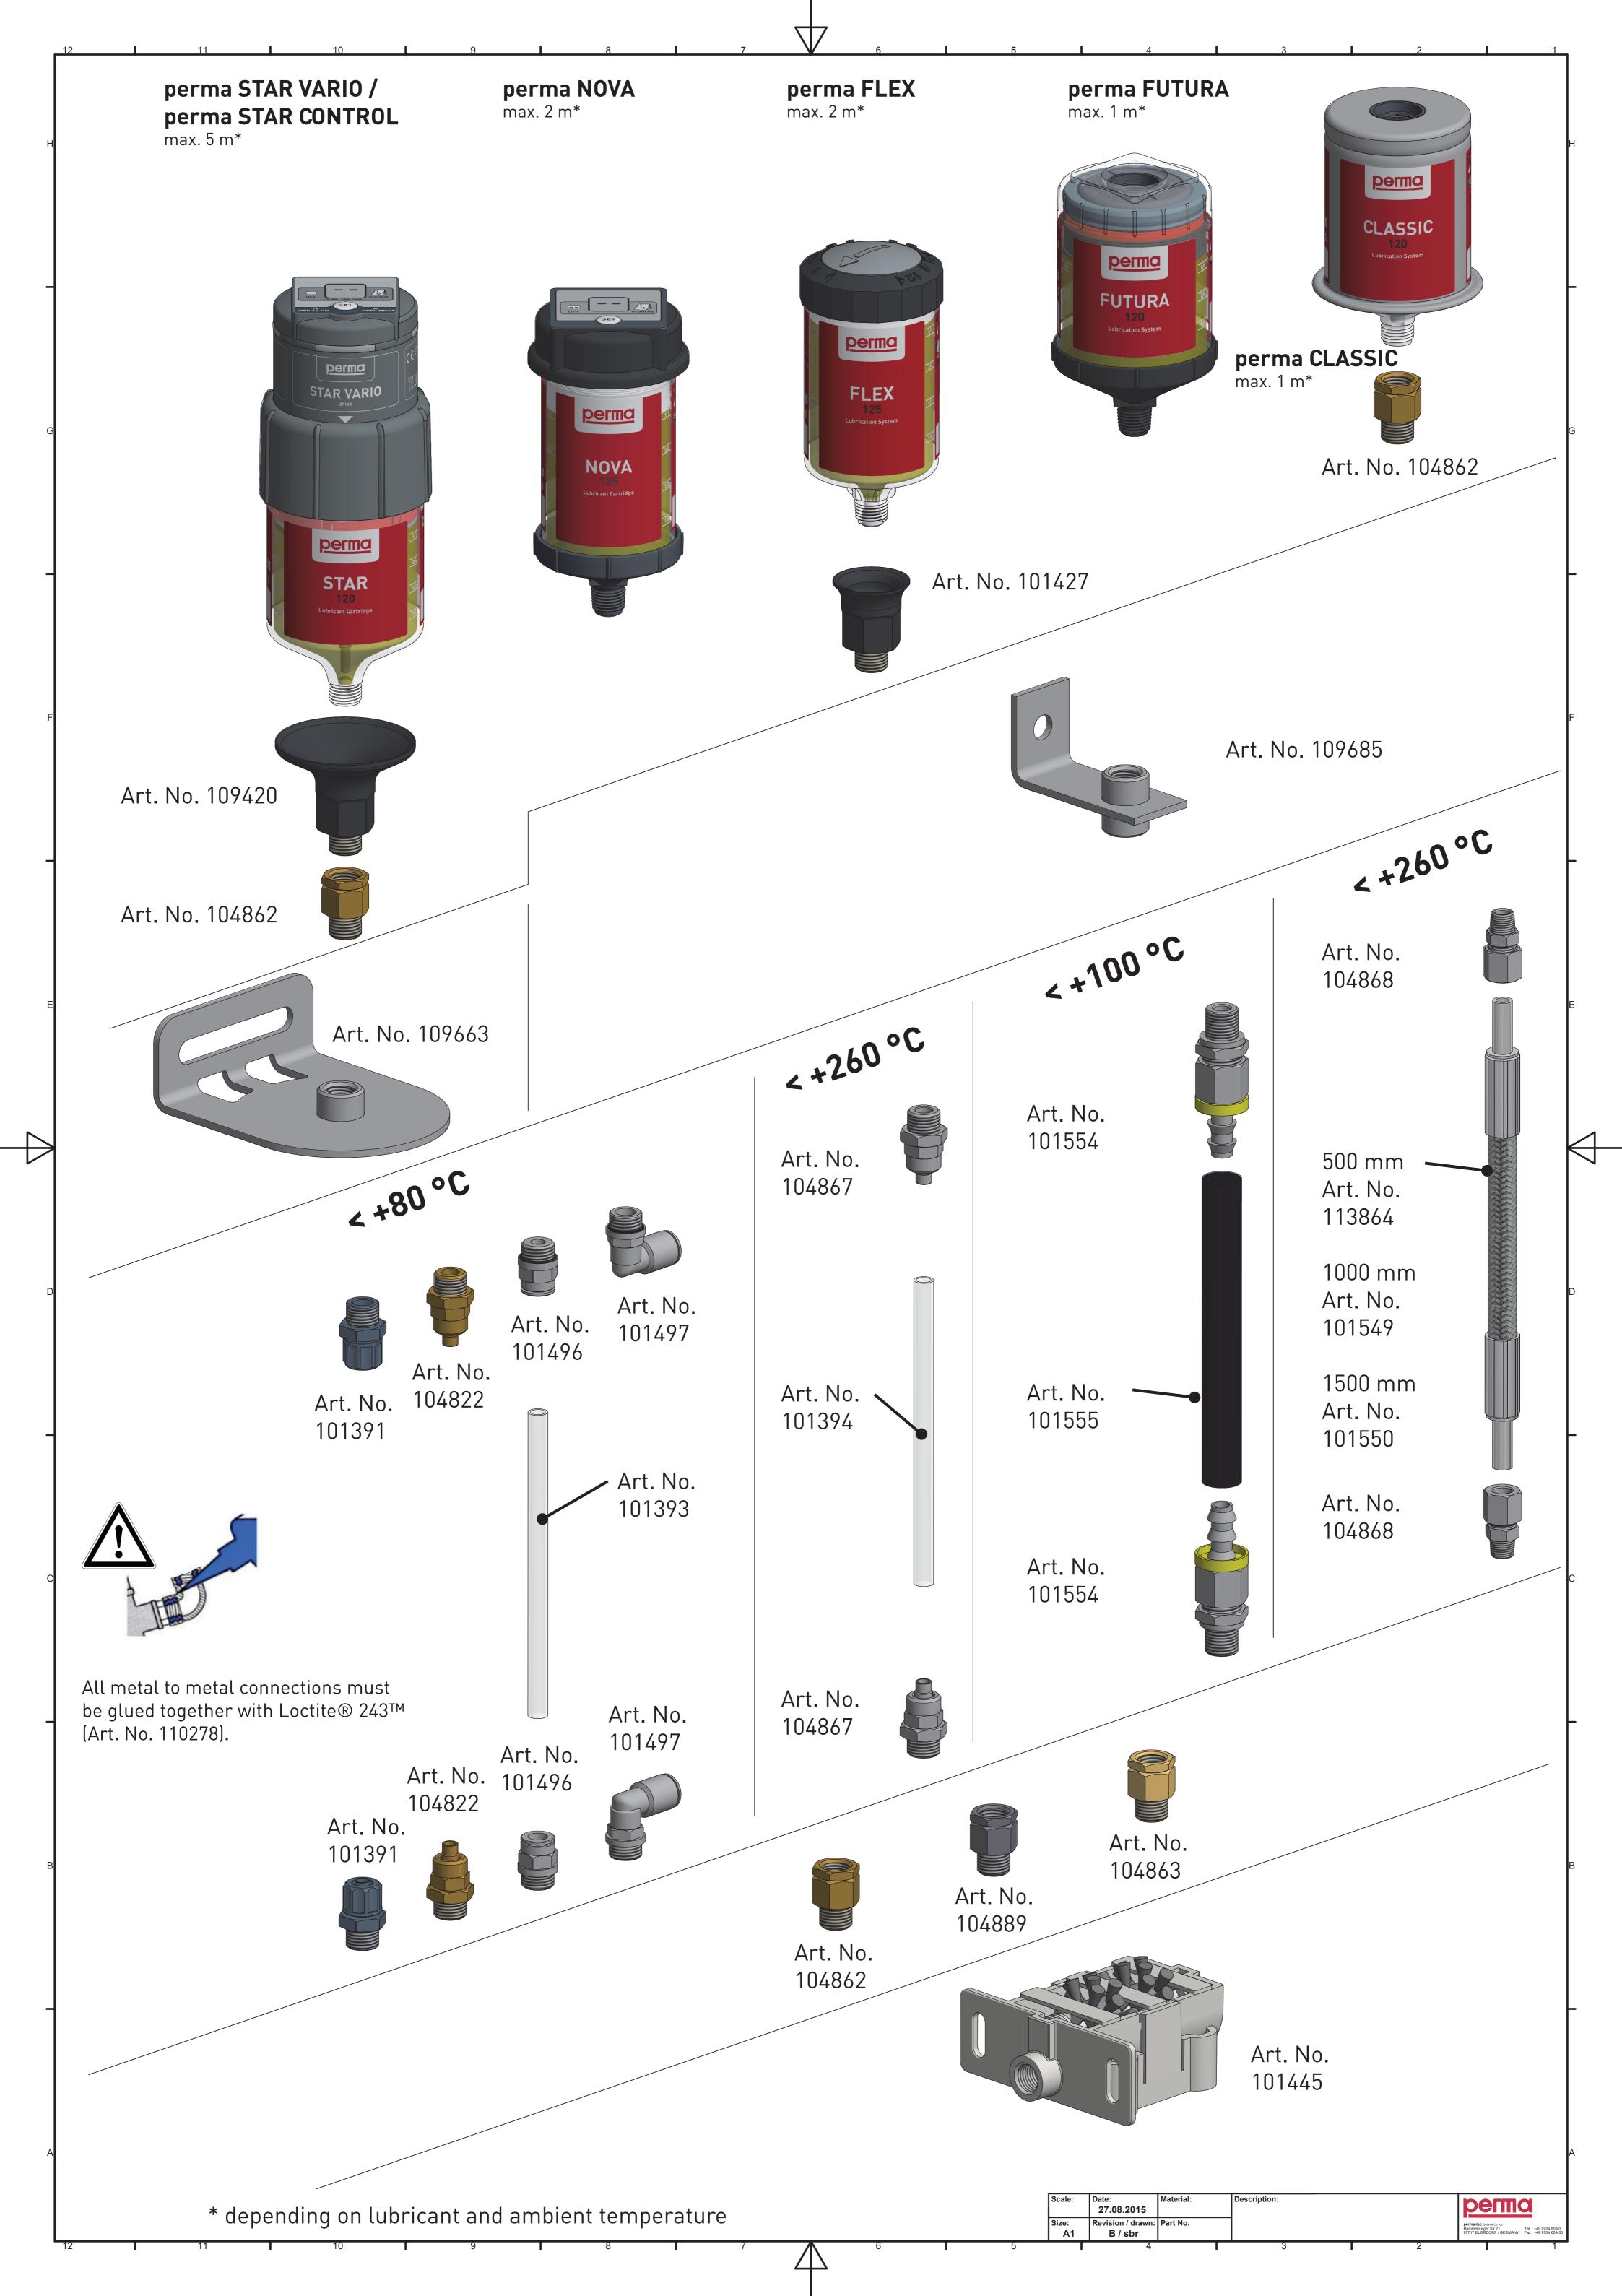

# Support flanges

Support flange FLEX Gen 2.0 G1/4 male x G1/4 female (brass / plastic) 101427 Support flange STAR Gen 2.0 G1/4 male x G1/4 female (brass / plastic) 109420

#### **Mounting Brackets**

109685 Mounting Bracket CLASSIC, FUTURA, FLEX, NOVA 1-point G1/4 female (stainless steel) Mounting Bracket STAR Standard Duty 1-point G1/4 female (stainless steel) 109663

#### Tube up +80 °C

- Tube up to +80 °C oØ 8 mm x iØ 6 mm (PA) 101393
- 101391 Tube connector G1/4 male for tube oØ 8 mm (alu / plastic)
- 104822 Tube connector G1/4 male for tube  $o\emptyset$  8 mm (brass)
- 101496 Tube connector G1/4 male for tube oØ 8 mm straight (brass, nickel-plated)

101497 Tube connector G1/4 male for tube oØ 8 mm 90° - rotary type (brass, nickel-plated)

## Tube up to +260 °C

101394 Tube up to +260 °C oØ 8 mm x iØ 6 mm (PTFE) Tube connector G1/4 male for tube  $o\emptyset 8 \text{ mm}$  (stainless steel) 104867

## Heavy Duty hose up to +100 °C

Heavy Duty hose up to +100 °C oØ 16 mm x iØ 9.5 mm (with NBR lining and fabric insert) 101555 Hose connector G1/4 male for hose iØ 9.5 mm - push-lock (steel, zinc-plated) 101554

## Tube up to +260 °C

113864 Tube up to +260 °C oØ 12 mm x iØ 8 mm 500 mm (PTFE / stainless steel)

Tube up to +260 °C oØ 12 mm x iØ 8 mm 1000 mm (PTFE / stainless steel) 101549

Tube up to +260 °C oØ 12 mm x iØ 8 mm 1500 mm (PTFE / stainless steel) 101550

104868 Cutting ring coupling R1/4 male for oØ 8 mm straight (stainless steel)

# **Oil retaining valves**

Oil retaining valve G1/4 male x G1/4 female up to +60 °C (brass with plastic valve) 104862 Oil retaining valve G1/4 male x G1/4 female up to +60 °C (stainless steel with plastic valve) 104889 Oil retaining valve G1/4 male x G1/4 female up to +150 °C (brass with metal valve) 104863

## Chain lubrication box

Multipurpose chain lubrication box (plastic) 101445

All metal to metal connections must be glued together with Loctite® 243™ (Art. No. 110278).

For more connecting parts please see our perma catalog at www.perma-tec.com