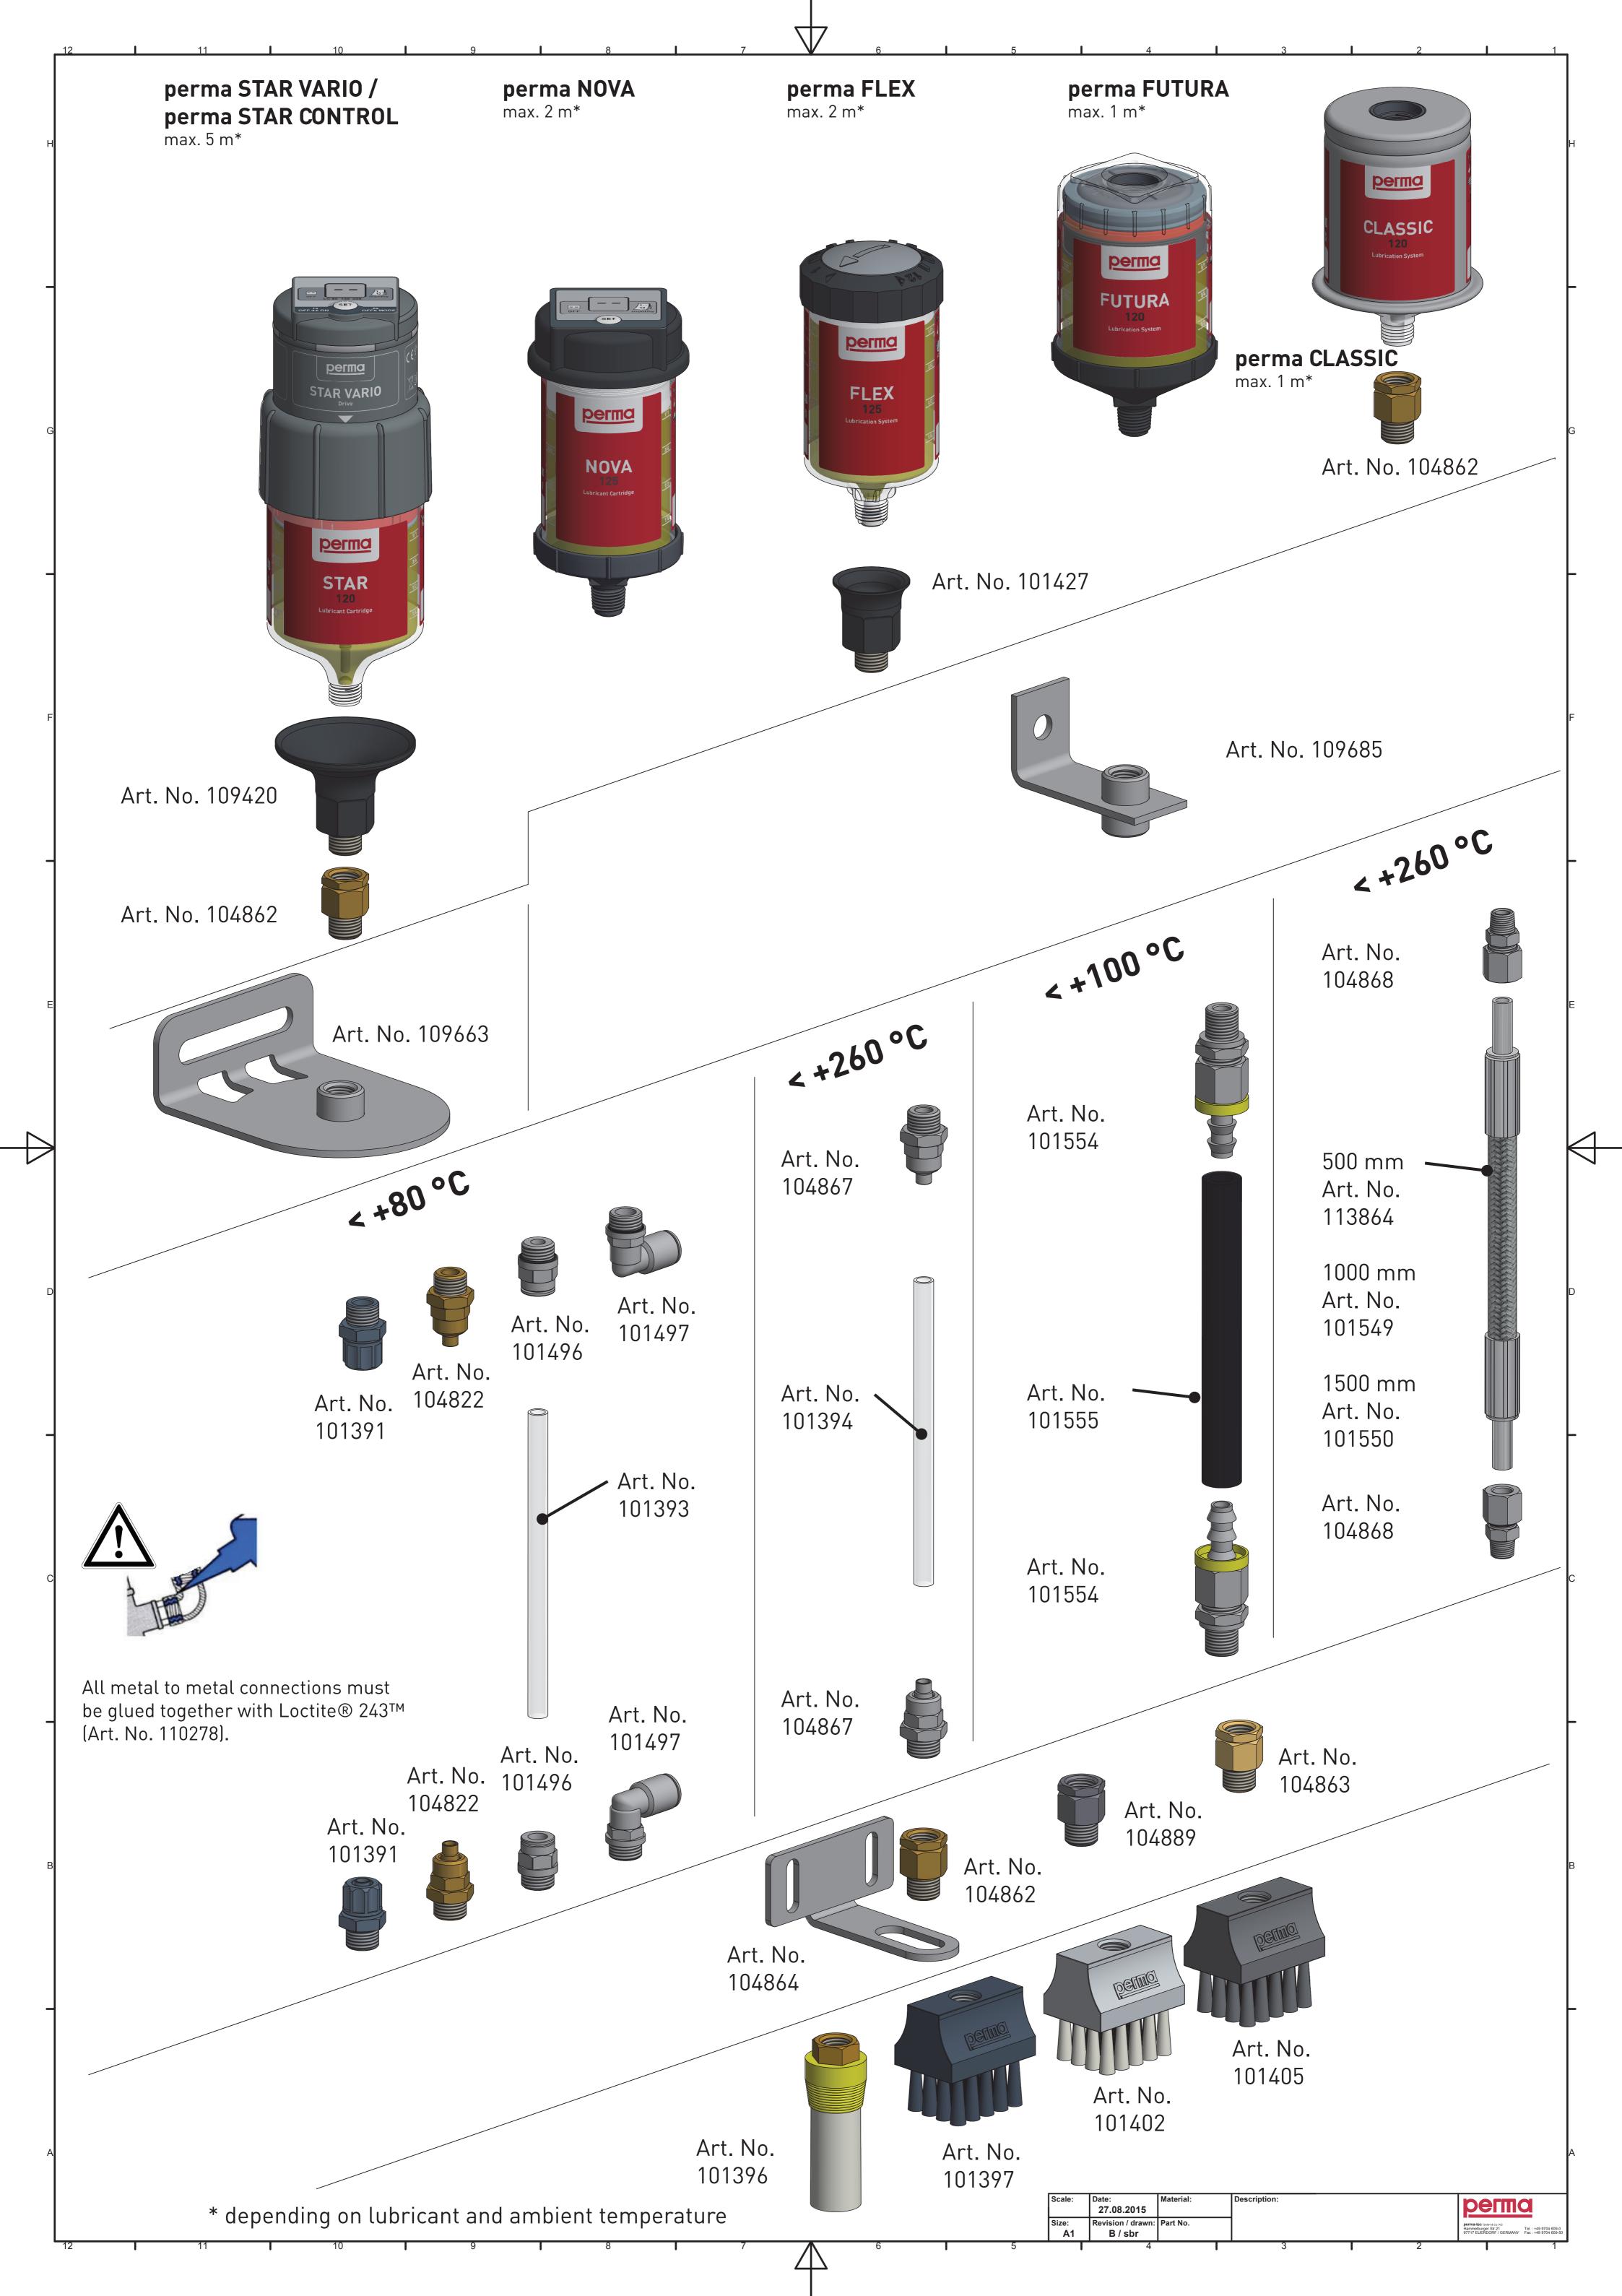

# Support flanges

Support flange FLEX Gen 2.0 G1/4 male x G1/4 female (brass / plastic) 101427 Support flange STAR Gen 2.0 G1/4 male x G1/4 female (brass / plastic) 109420

#### **Mounting Brackets**

109685 Mounting Bracket CLASSIC, FUTURA, FLEX, NOVA 1-point G1/4 female (stainless steel) Mounting Bracket STAR Standard Duty 1-point G1/4 female (stainless steel) 109663

#### Tube up +80 °C

- Tube up to +80 °C oØ 8 mm x iØ 6 mm (PA) 101393
- 101391 Tube connector G1/4 male for tube oØ 8 mm (alu / plastic)
- 104822 Tube connector G1/4 male for tube  $o\emptyset$  8 mm (brass)
- 101496 Tube connector G1/4 male for tube oØ 8 mm straight (brass, nickel-plated)

Tube connector G1/4 male for tube oØ 8 mm 90° - rotary type (brass, nickel-plated) 101497

## Tube up to +260 °C

Tube up to +260 °C oØ 8 mm x iØ 6 mm (PTFE) 101394 Tube connector G1/4 male for tube  $o\emptyset$  8 mm (stainless steel) 104867

## Heavy Duty hose up to +100 °C

Heavy Duty hose up to +100 °C oØ 16 mm x iØ 9.5 mm (with NBR lining and fabric insert) 101555 101554 Hose connector G1/4 male for hose iØ 9.5 mm - push-lock (steel, zinc-plated)

## Tube up to +260 °C

113864 Tube up to +260 °C oØ 12 mm x iØ 8 mm 500 mm (PTFE / stainless steel)

Tube up to +260 °C oØ 12 mm x iØ 8 mm 1000 mm (PTFE / stainless steel) 101549

Tube up to +260 °C oØ 12 mm x iØ 8 mm 1500 mm (PTFE / stainless steel) 101550

104868 Cutting ring coupling R1/4 male for oØ 8 mm straight (stainless steel)

# **Oil retaining valves**

Oil retaining valve G1/4 male x G1/4 female up to +60 °C (brass with plastic valve) 104862

Oil retaining valve G1/4 male x G1/4 female up to +60 °C (stainless steel with plastic valve) 104889

Oil retaining valve G1/4 male x G1/4 female up to +150 °C (brass with metal valve) 104863

Bracket (stainless steel) 104864

### **Oil brushes**

Oil brush Ø20 mm G1/4 female 101396

Oil brush 40 x 30 mm G1/4 female thread on top (horsehair bristles for temperatures up to +80  $^{\circ}$ C) 101397 Oil brush 40 x 30 mm G1/4 female thread on top (PPS bristles for temperatures up to +180 °C) 101402 Oil brush 40 x 30 mm G1/4 female thread on top (steel bristles for temperatures up to +350 °C) 101405

All metal to metal connections must be glued together with Loctite® 243™ (Art. No. 110278).

For more connecting parts please see our perma catalog at www.perma-tec.com